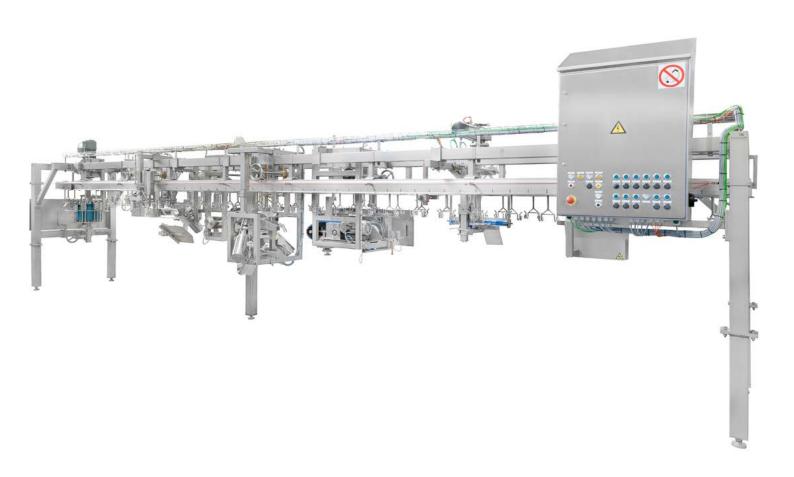

Foodmate Compact Cut-Up Systems are designed to provide both a logistical and cutting solution allowing the cut product to be distributed throughout the processing facility.

Each system is designed according to the plant layout and cut-up needs. The systems are available in different configurations to meet variable product mixes.

Some systems are as simple as just dropping front

halves and cutting leg quarters, while other systems may have complex functionality to distribute product to different locations in the plant, based on weight range.

To minimize down time and maintenance costs, all Foodmate Compact Cut-Up Systems are equipped with Foodmate auto-correcting Magnetic Shackles. Line speeds can vary from 80 birds per minute on 12" centers to 140 birds per minute on 8" centers.

Includes for example the Following Machines:

Smart Guiding Cut-Up System

- Super Wing Cutter
- Precut Machine 7
- Halving Machine
- Saddle Cutter, Twin Blade 2 Motors
- Thigh & Drumstick Cutter
- Compact Unloader
- Control Box