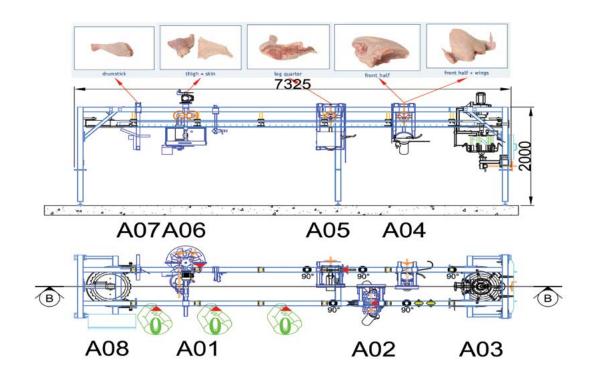

Includes for example the Following Machines:

Smart Guiding Cut-Up System

- Super Wing Cutter
- Precut Machine 7
- Halving Machine
- Saddle Cutter, Twin Blade 2 Motors
- Thigh & Drumstick Cutter
- Compact Unloader
- Control Box

## Key Benefit:

 Allows for a maximum of 6,000 birds per hour. Foodmate is an equipment manufacturing company based in the Netherlands. Founded in 2006, we focus primarily on poultry processing, and we recently launched Foodmate US, expanding our worldwide distribution into North America. Driven by research, paired with unmatched knowledge and decades of experience, it's our mission to innovate, automate and bring cost-effective solutions to the industry.