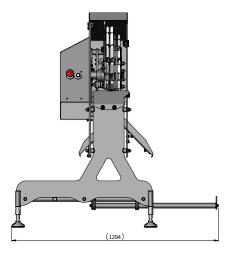

## Technical Specifications:

- Stainless steel frame and motor
- Motor (IP66) power is 0,18 kW
- Machine dimensions:
  - Length: 856 mm - Width: 1294 mm
- Height: 1304 mm
- Weight: approx. 220 kg

FOODMATE B.V.
The Netherlands
Phone: +31 186 630 240
info@foodmate.nl • www.foodmate.nl