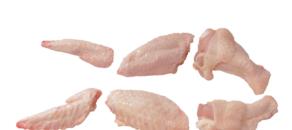

The Foodmate Wing Portioner cuts wings into two or three parts (drums, flaps, tips) and handles both broilers and roasters. This wing wheel will process left, right, and intermixed wings. Due to the unique design of the wheel and cutting blades, it operates efficiently at 50 - 60 wings per minute.