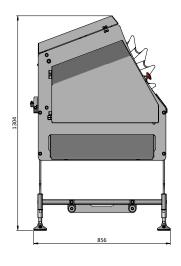

## Technical Specifications:

- Stainless steel frame and motor
- Motor (IP66) power is 0,18 kW
- Machine dimensions:
  - Length: 856 mm - Width: 1294 mm
- Height: 1304 mm
- Weight: approx. 220 kg

FOODMATE B.V.
The Netherlands
Phone: +31 186 630 240
info@foodmate.nl • www.foodmate.nl