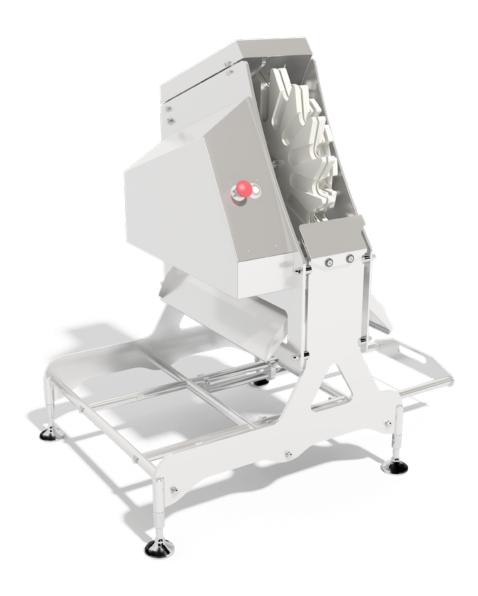

The Foodmate Wing Portioner cuts wings into two or three parts (drums, flaps, tips) and handles both broilers and roasters. This wing wheel will process left, right, and intermixed wings. Due to the unique design of the wheel and cutting blades, it operates efficiently at 50 - 60 wings per minute.

The Wing Portioner is a compact machine that may be installed in a multiple unit system and has an optional three-chute slide that pushes the parts into a divided conveyor. It is composed of stainless steel and food approved nylon.